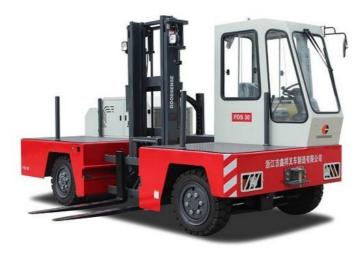

### **Small But Perfectly Formed**

GOODSENSE 3 ton diesel side loader forklift is a design, together with subtler control through a new hydraulic system.

A highly efficient engines Firm, certified components Improved control

### EXCELLENT VISIBILITY

The cabin has been designed to strengthen the chassis and deformalize access.

The Range: Compact-Sized, Light Duty Optimized weight distribution owing to the power unit below platform Environment friendly, emission optimized powerful diesel engine Low centre of gravity and high residual load capacities