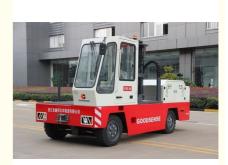

#### Key Features COMPACT SIZE

Low platform heights and short chassis lengths do not compromise our GOODSENSE 3 ton diesel side loader forklift's ability to carry long loads in tight areas.

### **REAR STEP & HANDLE**

Handles and footsteps allow the operator to access loads and cabin with the minimum of effort.