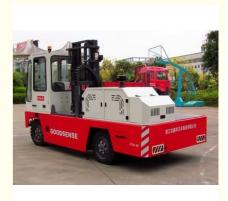

### **Small But Perfectly Formed**

GOODSENSE 3 ton diesel side loader forklift is a design, together with subtler control through a new hydraulic system.

A highly efficient engines Firm, certified components Improved control

#### Key Features COMPACT SIZE

Low platform heights and short chassis lengths do not compromise our GOODSENSE 3 ton diesel side loader forklift's ability to carry long loads in tight areas.